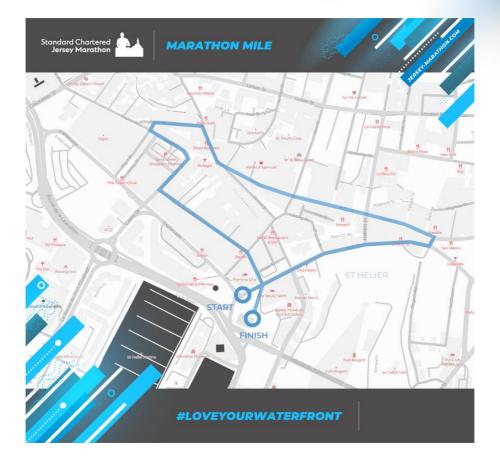

#### Where does the route go?

A special **one** lap course around the streets of St Helier is designed just for the Marathon Mile and the race is both a good competition and a fun way to take part in the day.